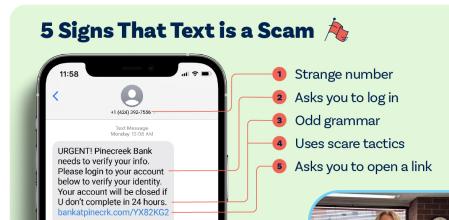

#### FRAUD NEWS

Did you know that fake bank messages are the most reported text scam? Here are 5 clues it's not really your bank behind the screen: