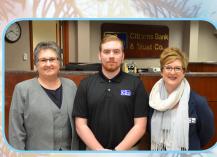

# O INTRODUCING BEN BECKMAN

VICE PRESIDENT COMMERCIAL AND AG LENDING

We are pleased to announce that Ben Beckman has joined the staff at Citizens Bank. He is a 1997 graduate of Dassel-Cokato High School. He furthered his education with a B.S in Finance from St. Cloud State University and then went on to get a Master of Business Administration from SCSU. Ben and his wife, Tabitha, have two boys, Ricky and Oliver. Since college, Ben has been working in the banking field in surrounding communities.

Ben is currently the Chair of the Board of Directors for the Glencoe Area Chamber of Commerce and Treasurer of the Dassel Development Corporation. He is also active in the Darwin Lions Club and his church. Ben is looking forward to meeting our commercial and ag customers and becoming active in Hutchinson organizations. Please join us in welcoming Ben to CB!