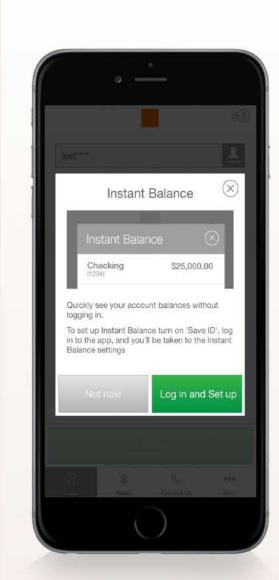

## NOW YOU CAN CHECK YOUR ACCOUNT BALANCE INSTANTLY. WITHOUT EVER NEEDING TO SIGN IN.

To enable Instant Balance, click on the Instant Balance icon at the top right corner of the login page. First time users will be prompted with a pop up screen - select "Log in and Set up."