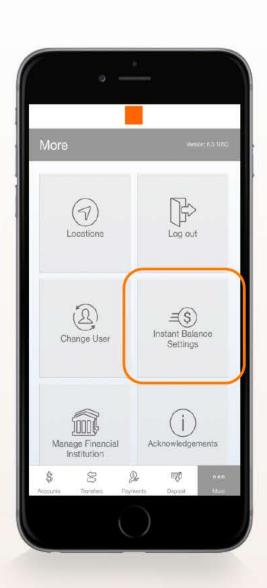

Once you have logged in to your account, select "More" from the main menu. From here, you can access Instant Balance Settings.

Toggle on the switch at the top of Instant Balance Settings screen and select the accounts you would like to preview (up to 6 accounts). Instant Balance is now enabled.