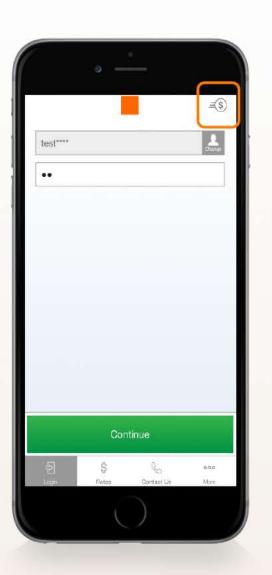

## NOW YOU CAN CHECK YOUR ACCOUNT BALANCE INSTANTLY. WITHOUT EVER NEEDING TO SIGN IN.

To enable Instant Balance, click on the Instant Balance icon at the top right corner of the login page. First time users will be prompted with a pop up screen - select "Log in and Set up."

The next time you arrive at the login page, simply click on the Instant Balance icon at the top right corner of the screen. Your selected account balances will appear in the pop up screen.