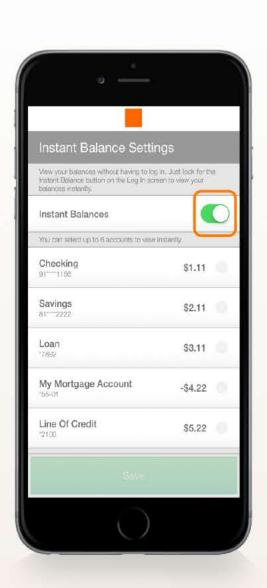

Once you have logged in to your account, select "More" from the main menu. From here, you can access Instant Balance Settings.

Toggle on the switch at the top of Instant Balance Settings screen and select the accounts you would like to preview (up to 6 accounts). Instant Balance is now enabled.