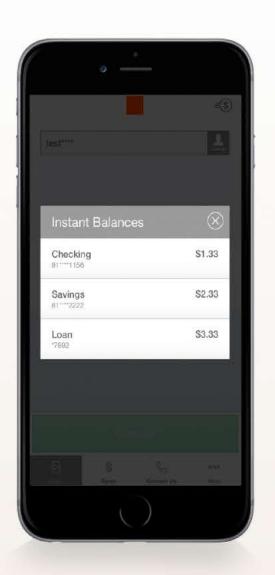

## NOW YOU CAN CHECK YOUR ACCOUNT BALANCE INSTANTLY. WITHOUT EVER NEEDING TO SIGN IN.

To enable Instant Balance, click on the Instant Balance icon at the top right corner of the login page. First time users will be prompted with a pop up screen - select "Log in and Set up."

The next time you arrive at the login page, simply click on the Instant Balance icon at the top right corner of the screen. Your selected account balances will appear in the pop up screen.